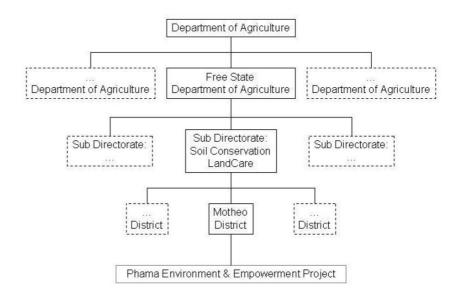

---------------------|
| 当地十地使用者/当地社区       |                                                          | Men will do more physical work like building rock structures or fitting of rock gabions |
| SLM专家/农业顾问         |                                                          |                                                                                         |
| 国家攸位 (规划者 决策者)     | Provincial Department of Agriculture technical officials |                                                                                         |
| 国际组织               |                                                          |                                                                                         |

### 当地土地使用者/当地社区参与该方法的不同阶段

启动/动机 计划 实施 监测/评估 Research

### 流程图

Organogram QA RSA 072



### 有关SLM技术选择的决策

#### 决策是由.....做出的

- 仅限土地使用者(自主)
- 主要是土地使用者,由SLM专家提供支持 所有相关参与者,作为参与式方法的一部分
- ☑ 主要是SLM专家,咨询土地使用者之后
- 仅限SLM专家
- 政治家和领袖

#### 决策是基于

- 对充分记录的SLM知识进行评估(基于证据的决策)
- 研究结果
- 一 个人经验和意见 (无记录)

## 技术支持、能力建设和知识管理

#### 以下活动或服务是该方法的一部分

- ✓ 能力建设/培训
- 咨询服务
  - 机构强化 (组织发展)
- ✓ 监测和评估
- ✓ 研究

### 能力建设/培训

### 向以下利益相关者提供培训

- 土地使用者 现场工作人员/顾问
- Iand user

### 培训形式

- 在职 农民对农民 · 示范区域
- ✓ 公开会议✓ 课程

### 涵盖的主题

Construction of SWC structures and training on veld management. Control of invader plants.

### 咨询服务

#### 已提供咨询服务

✓ 在土地使用者的土地上 在固定中心 Name of method used for advisory service: Cost effective erosion control and veld management; Key elements: Awareness, Meetings formal and informal, Farm visits and participatory approaches

Advisory service is quite adequate to ensure the continuation