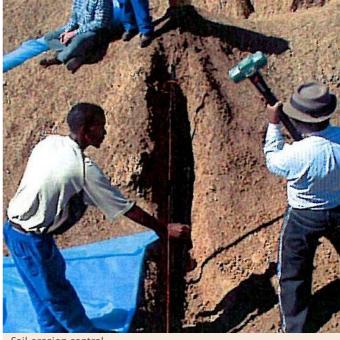

Soil erosion control

### Alternative and cost effective methods to control soil erosion

Aims / objectives: Research alternative, cost effective measures to control soil erosion Training of potential contractor to errect soil conservation structures (Black Economic Empowerment) Wider acceptance and adoption of techniques by neighbouring communities

Methods: On-site research Literature research Needs analysis Trial and error Awareness ampaigns and information days Job creation to build structures

Stages of implementation: Control invader plants Literature research Design small structures Construction of erosion structures and stock watering Research on run-off trials Data analysis Information sharing

Role of stakeholders: Construction of small structures, controll invader plans, construction of stock watering