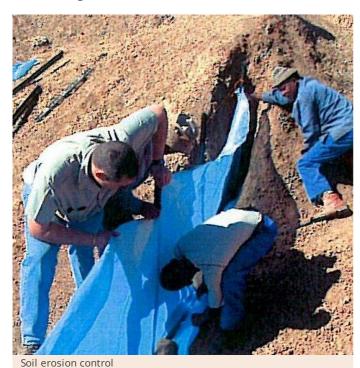

Soil erosion control

### Alternative and cost effective methods to control soil erosion

Aims / objectives: Research alternative, cost effective measures to control soil erosion Training of potential contractor to errect soil conservation structures (Black Economic Empowerment) Wider acceptance and adoption of techniques by neighbouring communities

Methods: On-site research Literature research Needs analysis Trial and error Awareness ampaigns and information days Job creation to build structures

Stages of implementation: Control invader plants Literature research Design small structures Construction of erosion structures and stock watering Research on run-off trials Data analysis Information sharing

Role of stakeholders: Construction of small structures, controll invader plans, construction of stock watering