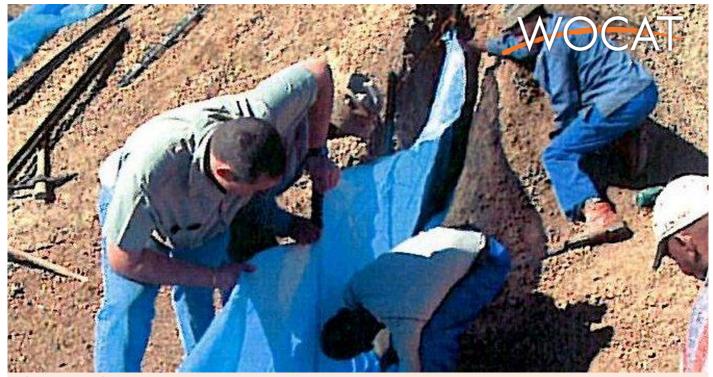

Soil erosion control

### Alternative and cost effective methods to control soil erosion

Aims / objectives: Research alternative, cost effective measures to control soil erosion Training of potential contractor to errect soil conservation structures (Black Economic Empowerment) Wider acceptance and adoption of techniques by neighbouring communities

Methods: On-site research Literature research Needs analysis Trial and error Awareness ampaigns and information days Job creation to build structures

Stages of implementation: Control invader plants Literature research Design small structures Construction of erosion structures and stock watering Research on run-off trials Data analysis Information sharing

Role of stakeholders: Construction of small structures, controll invader plans, construction of stock watering